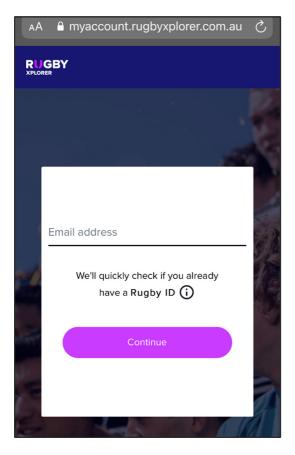

## How to register

• You can register via the Rugby Xplorer App or the Rugby Xplorer portal at:

https://myaccount.rugbyxplorer.com.au/

The app can be downloaded through the App Store for iPhone's and Google Play for Androids.

- Open the app/portal
- If you are new player to rugby you will need to create a new account by starting with a valid email address and following the instructions to set up yourself and your children with accounts