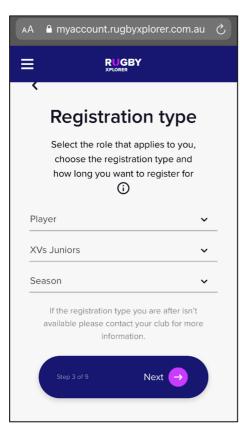

• Registration type - select the following

Role = Player / Registration Type = XVS Juniors / Duration = Season / Click Next

- Personal details of the player will be displayed please review Click Next
- Profile photo optional you can click Skip if you choose
- Additional details fill these out/ check still the same from last season Click Next
- Emergency contact details please review or fill out Click Next
- Additional questions