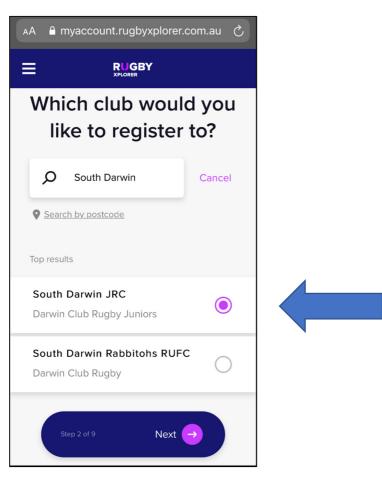

• Once you have logged in click 'Register'

• Select 'Find a Club' listed under Play Rugby

• For returning players - select who you would like to register, click Next

 Select which club would you like to register to? Enter South Darwin JRC select and click Next