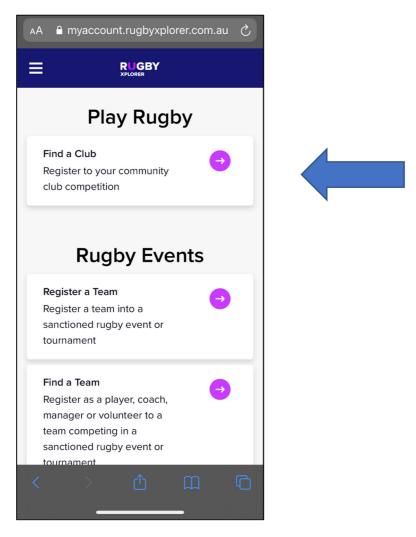

• Once you have logged in click 'Register'

• Select 'Find a Club' listed under Play Rugby

• For returning players - select who you would like to register, click Next

 Select which club would you like to register to? Enter South Darwin JRC select and click Next