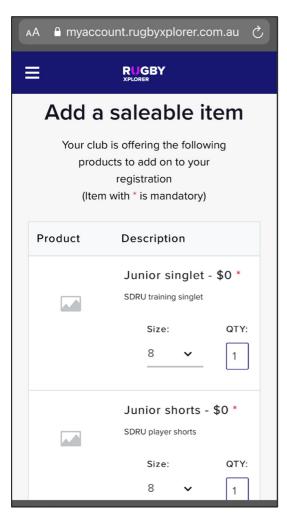

Height & Weight

Click Next

- Add a saleable item
- \*\*\* These items are being added for free as part of your club fees \*\*\*

Please select the appropriate size for each item.

Socks will be provided when you receive the training singlet and shorts.

Please note that stock could take 4 weeks to be delivered. Sizes are subject to availability.

**Click Next** 

• Registration Summary

PLEASE NOTE - If you want to use your Northern Territory (NT) Government Sports voucher you can click 'Add Club Discount' and enter the special discount code. This will reduce \$100 from your overall fees.