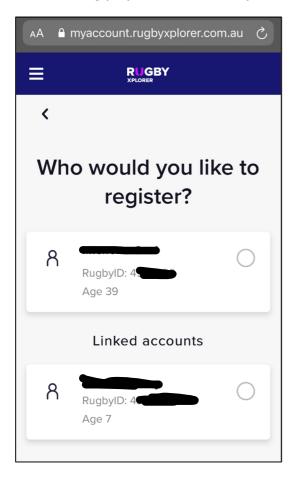

• Once you have logged in click 'Register'

• Select 'Find a Club' listed under Play Rugby

• For returning players - select who you would like to register, click Next

 Select which club would you like to register to? Enter South Darwin JRC select and click Next